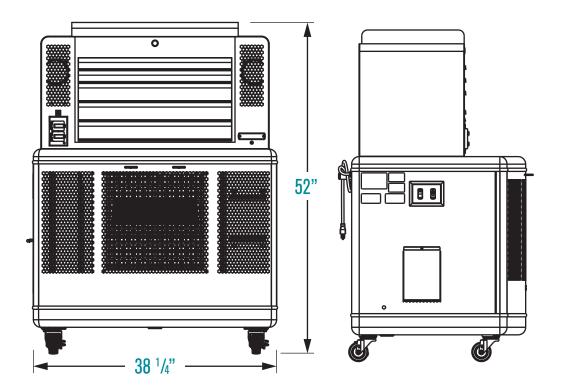

# **KEEP YOUR COOL**

## with the industrial grade **Shop Blaster** workstation

This Storage / Cooling solution can be utilized anywhere professionals use tools to earn a living or spin a craft. The heavy duty Waterloo® 5 drawer toolbox is built to last, increase productivity and efficiency. Easily store, retrieve and organize professional tools and equipment while solving your cooling needs.

#### This unique product consists of:

- A 5 drawer Waterloo® tool box
- Locking drawers with 50lb ball bearing drawer slides
- 2 rocking speakers
- FM radio
- Bluetooth capability
- MP3 compatibility
- Lit display
- USB plug in
- UL listing
- 120 V. convenience outlet AND A powerful evaporative air cooler with
- 1/2 HP, 2 speed motor with 3 yr. warranty
- Heavy duty casters for mobility

- 1,500 actual cfm air delivery
- Directional airflow louvers
- 72" Power cord
- Appliance type paint finish
- Rigid Media for high efficiency cooling
- Garden hose adapter included
- 5 gallon water reservoir.