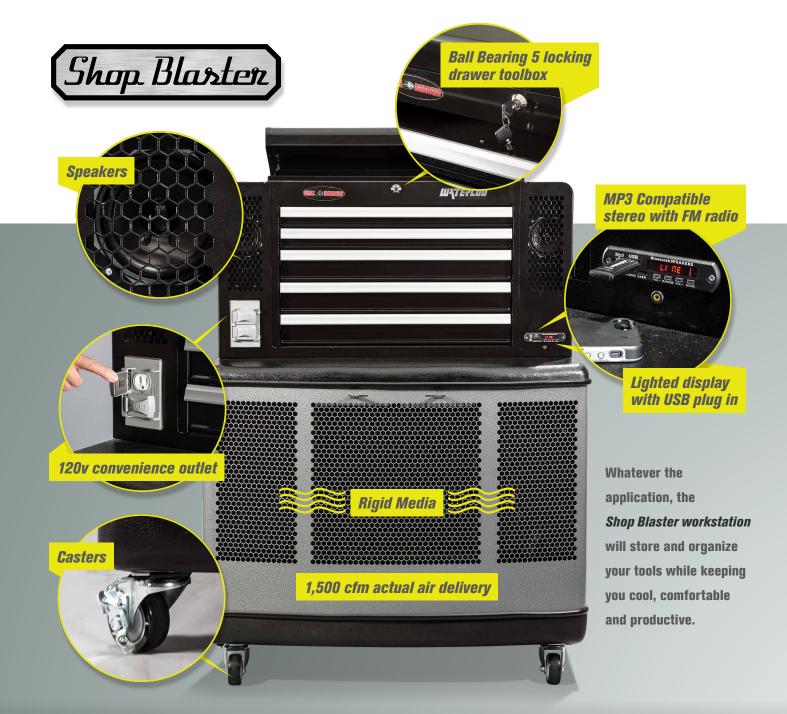

This powerful ½ HP cooler is ruggedly

built and comes ready to operate right out of the box. Heavy duty casters give it mobility for hassle free spot cooling where ever you need it.

This unit includes a convenience outlet for charging any tool or phone on the spot. Not only does the unit

keep you cool, store your tools, and provide a plug in, it also can rock your world with sound. The stereo is MP3 compatible with both blue tooth compatibility and FM radio. Or for your own music it has a USB port.

#### This unique product consists of:

- A 5 drawer Waterloo® tool box
- Locking drawers with 50lb ball bearing drawer slides
- 2 rocking speakers
- FM radio
- Bluetooth capability
- MP3 compatibility
- Lit display
- USB plug in
- UL listing
- 120 V. convenience outlet AND A powerful evaporative air cooler with
- 1/2 HP, 2 speed motor with 3 yr. warranty
- Heavy duty casters for mobility

- 1,500 actual cfm air delivery
- Directional airflow louvers
- 72" Power cord
- Appliance type paint finish
- Rigid Media for high efficiency cooling
- Garden hose adapter included
- 5 gallon water reservoir.